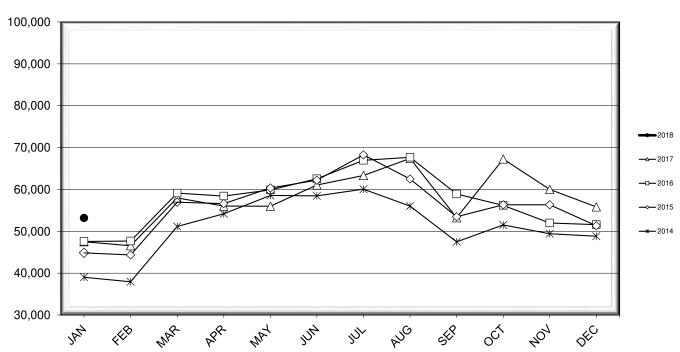

#### TOTAL PASSENGER TRAFFIC COMPARISON

| Month     | 2018   | Percent<br>Difference | 2017   | 2016   | 2015   | 2014   |
|-----------|--------|-----------------------|--------|--------|--------|--------|
| January   | 53,177 | 11.92%                | 47,515 | 47,570 | 44,848 | 39,020 |
| February  |        |                       | 46,549 | 47,675 | 44,358 | 37,943 |
| March     |        |                       | 57,977 | 59,121 | 56,939 | 51,161 |
| April     |        |                       | 56,012 | 58,420 | 56,606 | 54,173 |
| May       |        |                       | 55,996 | 59,880 | 60,335 | 58,567 |
| June      |        |                       | 61,044 | 62,542 | 62,200 | 58,471 |
| July      |        |                       | 63,336 | 66,953 | 68,256 | 60,064 |
| August    |        |                       | 67,402 | 67,673 | 62,497 | 56,021 |
| September |        |                       | 53,228 | 58,906 | 53,474 | 47,471 |
| October   |        |                       | 67,261 | 56,198 | 56,335 | 51,509 |
| November  |        |                       | 60,008 | 51,971 | 56,326 | 49,414 |
| December  |        |                       | 55,826 | 51,596 | 51,331 | 48,836 |

### COMPARISON OF TOTAL PASSENGERS

Phone: (610) 266-6001 Fax: (610) 264-0115 Internet: www.flylvia.com