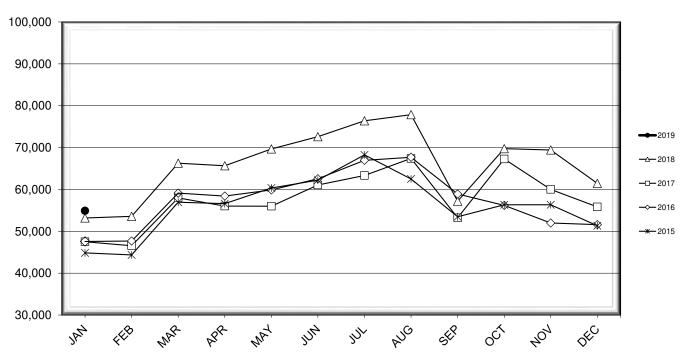

#### TOTAL PASSENGER TRAFFIC COMPARISON

| Month     | 2019   | Percent<br>Difference | 2018   | 2017   | 2016   | 2015   |
|-----------|--------|-----------------------|--------|--------|--------|--------|
| January   | 54,895 | 3.23%                 | 53,177 | 47,515 | 47,570 | 44,848 |
| February  |        |                       | 53,564 | 46,549 | 47,675 | 44,358 |
| March     |        |                       | 66,267 | 57,977 | 59,121 | 56,939 |
| April     |        |                       | 65,648 | 56,012 | 58,420 | 56,606 |
| May       |        |                       | 69,675 | 55,996 | 59,880 | 60,335 |
| June      |        |                       | 72,600 | 61,044 | 62,542 | 62,200 |
| July      |        |                       | 76,394 | 63,336 | 66,953 | 68,256 |
| August    |        |                       | 77,851 | 67,402 | 67,673 | 62,497 |
| September |        |                       | 57,195 | 53,228 | 58,906 | 53,474 |
| October   |        |                       | 69,736 | 67,261 | 56,198 | 56,335 |
| November  |        |                       | 69,414 | 60,008 | 51,971 | 56,326 |
| December  |        |                       | 61,453 | 55,826 | 51,596 | 51,331 |

### COMPARISON OF TOTAL PASSENGERS

Phone: (610) 266-6001 Fax: (610) 264-0115 Internet: www.flylvia.com