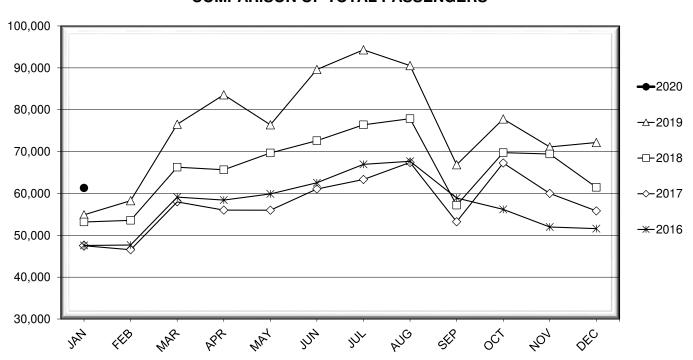

#### TOTAL PASSENGER TRAFFIC COMPARISON

| Month     | 2020   | Percent<br>Difference | 2019   | 2018   | 2017   | 2016   |
|-----------|--------|-----------------------|--------|--------|--------|--------|
| January   | 61,309 | 11.68%                | 54,895 | 53,177 | 47,515 | 47,570 |
| February  |        |                       | 58,276 | 53,564 | 46,549 | 47,675 |
| March     |        |                       | 76,512 | 66,267 | 57,977 | 59,121 |
| April     |        |                       | 83,560 | 65,648 | 56,012 | 58,420 |
| May       |        |                       | 76,400 | 69,675 | 55,996 | 59,880 |
| June      |        |                       | 89,609 | 72,600 | 61,044 | 62,542 |
| July      |        |                       | 94,298 | 76,394 | 63,336 | 66,953 |
| August    |        |                       | 90,524 | 77,851 | 67,402 | 67,673 |
| September |        |                       | 66,854 | 57,195 | 53,228 | 58,906 |
| October   |        |                       | 77,794 | 69,736 | 67,261 | 56,198 |
| November  |        |                       | 71,098 | 69,414 | 60,008 | 51,971 |
| December  |        |                       | 72,150 | 61,453 | 55,826 | 51,596 |

#### **COMPARISON OF TOTAL PASSENGERS**

Phone: (610) 266-6001 Fax: (610) 264-0115 Internet: www.flylvia.com