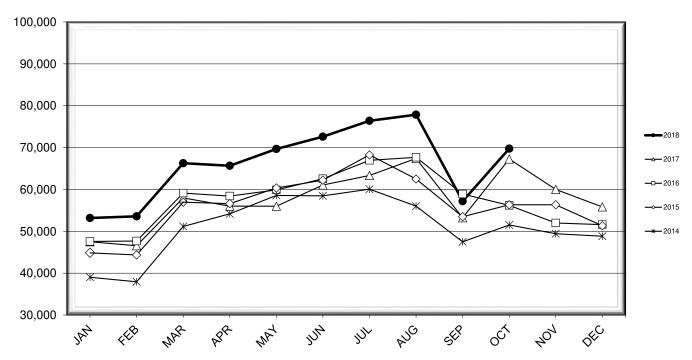

### TOTAL PASSENGER TRAFFIC COMPARISON

| Month     | 2018   | Percent<br>Difference | 2017          | 2016   | 2015   | 2014   |
|-----------|--------|-----------------------|---------------|--------|--------|--------|
| January   | 53,177 | 11.92%                | 47,515        | 47,570 | 44,848 | 39,020 |
| February  | 53,564 | 15.07%                | 46,549        | 47,675 | 44,358 | 37,943 |
| March     | 66,267 | 14.30%                | 57,977        | 59,121 | 56,939 | 51,161 |
| April     | 65,648 | 17.20%                | 56,012        | 58,420 | 56,606 | 54,173 |
| May       | 69,675 | 24.43%                | 55,996        | 59,880 | 60,335 | 58,567 |
| June      | 72,600 | 18.93%                | 61,044        | 62,542 | 62,200 | 58,471 |
| July      | 76,394 | 20.62%                | 63,336        | 66,953 | 68,256 | 60,064 |
| August    | 77,851 | 15.50%                | 67,402        | 67,673 | 62,497 | 56,021 |
| September | 57,195 | 7.45%                 | <i>53,228</i> | 58,906 | 53,474 | 47,471 |
| October   | 69,736 | 3.68%                 | 67,261        | 56,198 | 56,335 | 51,509 |
| November  |        |                       | 60,008        | 51,971 | 56,326 | 49,414 |
| December  |        |                       | 55,826        | 51,596 | 51,331 | 48,836 |

### COMPARISON OF TOTAL PASSENGERS

Phone: (610) 266-6001 Fax: (610) 264-0115 Internet: www.flylvia.com