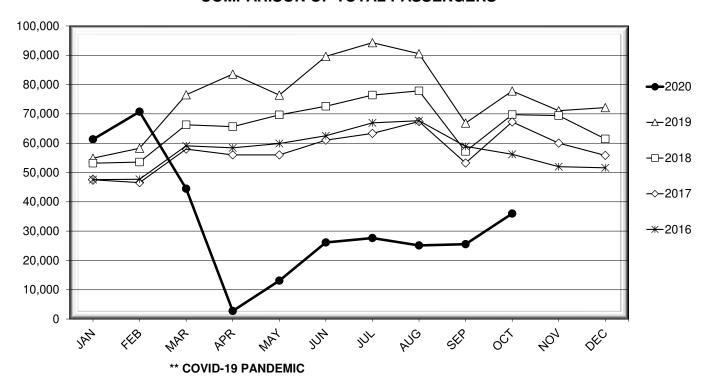

### TOTAL PASSENGER TRAFFIC COMPARISON

| Month     | 2020   | Percent<br>Difference | 2019   | 2018   | 2017   | 2016   |
|-----------|--------|-----------------------|--------|--------|--------|--------|
| January   | 61,309 | 11.68%                | 54,895 | 53,177 | 47,515 | 47,570 |
| February  | 70,732 | 21.37%                | 58,276 | 53,564 | 46,549 | 47,675 |
| March **  | 44,478 | -41.87%               | 76,512 | 66,267 | 57,977 | 59,121 |
| April     | 2,749  | -96.71%               | 83,560 | 65,648 | 56,012 | 58,420 |
| May       | 13,107 | -82.84%               | 76,400 | 69,675 | 55,996 | 59,880 |
| June      | 26,123 | -70.85%               | 89,609 | 72,600 | 61,044 | 62,542 |
| July      | 27,612 | -70.72%               | 94,298 | 76,394 | 63,336 | 66,953 |
| August    | 25,116 | -72.25%               | 90,524 | 77,851 | 67,402 | 67,673 |
| September | 25,545 | -61.79%               | 66,854 | 57,195 | 53,228 | 58,906 |
| October   | 35,995 | -53.73%               | 77,794 | 69,736 | 67,261 | 56,198 |
| November  |        |                       | 71,098 | 69,414 | 60,008 | 51,971 |
| December  |        |                       | 72,150 | 61,453 | 55,826 | 51,596 |

#### **COMPARISON OF TOTAL PASSENGERS**

Phone: (610) 266-6001 Fax: (610) 264-0115 Internet: www.flylvia.com