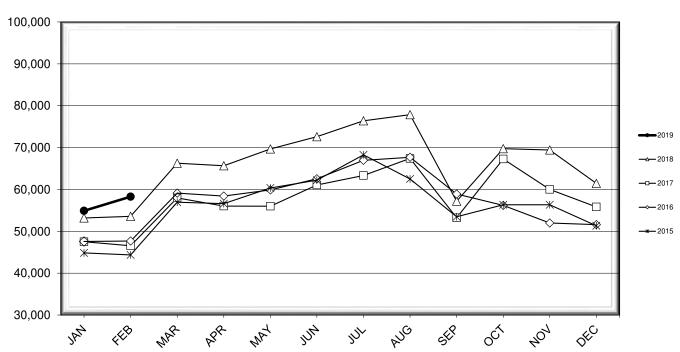

#### TOTAL PASSENGER TRAFFIC COMPARISON

| Month     | 2019   | Percent<br>Difference | 2018   | 2017   | 2016   | 2015   |
|-----------|--------|-----------------------|--------|--------|--------|--------|
| January   | 54,895 | 3.23%                 | 53,177 | 47,515 | 47,570 | 44,848 |
| February  | 58,276 | 8.80%                 | 53,564 | 46,549 | 47,675 | 44,358 |
| March     |        |                       | 66,267 | 57,977 | 59,121 | 56,939 |
| April     |        |                       | 65,648 | 56,012 | 58,420 | 56,606 |
| May       |        |                       | 69,675 | 55,996 | 59,880 | 60,335 |
| June      |        |                       | 72,600 | 61,044 | 62,542 | 62,200 |
| July      |        |                       | 76,394 | 63,336 | 66,953 | 68,256 |
| August    |        |                       | 77,851 | 67,402 | 67,673 | 62,497 |
| September |        |                       | 57,195 | 53,228 | 58,906 | 53,474 |
| October   |        |                       | 69,736 | 67,261 | 56,198 | 56,335 |
| November  |        |                       | 69,414 | 60,008 | 51,971 | 56,326 |
| December  |        |                       | 61,453 | 55,826 | 51,596 | 51,331 |

### COMPARISON OF TOTAL PASSENGERS

Phone: (610) 266-6001 Fax: (610) 264-0115 Internet: www.flylvia.com