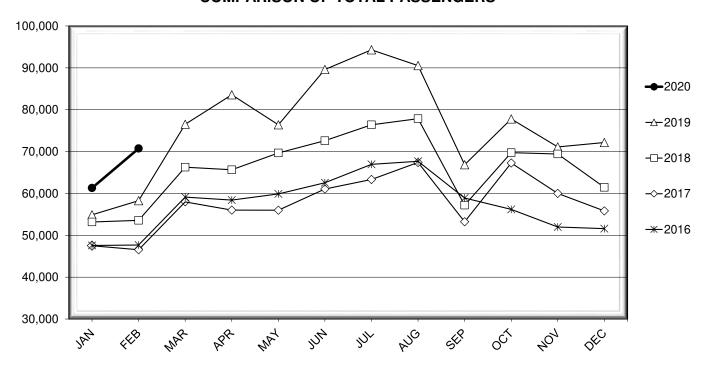

#### TOTAL PASSENGER TRAFFIC COMPARISON

| Month     | 2020   | Percent<br>Difference | 2019   | 2018   | 2017   | 2016   |
|-----------|--------|-----------------------|--------|--------|--------|--------|
| January   | 61,309 | 11.68%                | 54,895 | 53,177 | 47,515 | 47,570 |
| February  | 70,732 | 21.37%                | 58,276 | 53,564 | 46,549 | 47,675 |
| March     |        |                       | 76,512 | 66,267 | 57,977 | 59,121 |
| April     |        |                       | 83,560 | 65,648 | 56,012 | 58,420 |
| May       |        |                       | 76,400 | 69,675 | 55,996 | 59,880 |
| June      |        |                       | 89,609 | 72,600 | 61,044 | 62,542 |
| July      |        |                       | 94,298 | 76,394 | 63,336 | 66,953 |
| August    |        |                       | 90,524 | 77,851 | 67,402 | 67,673 |
| September |        |                       | 66,854 | 57,195 | 53,228 | 58,906 |
| October   |        |                       | 77,794 | 69,736 | 67,261 | 56,198 |
| November  |        |                       | 71,098 | 69,414 | 60,008 | 51,971 |
| December  |        |                       | 72,150 | 61,453 | 55,826 | 51,596 |

#### **COMPARISON OF TOTAL PASSENGERS**

Phone: (610) 266-6001 Fax: (610) 264-0115 Internet: www.flylvia.com