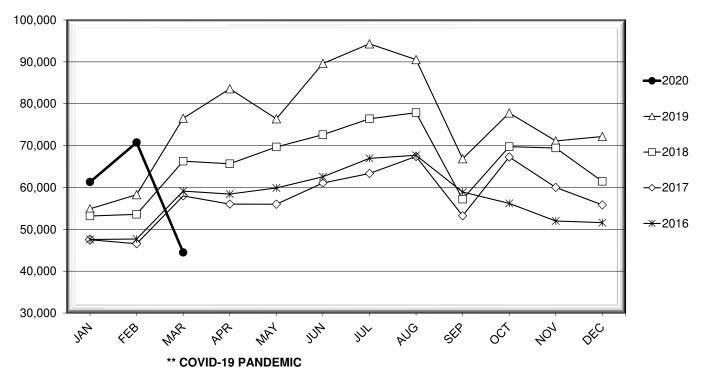

#### TOTAL PASSENGER TRAFFIC COMPARISON

#### **COMPARISON OF TOTAL PASSENGERS**

# LEHIGH VALLEY INTERNATIONAL AIRPORT MONTHLY TRAFFIC REPORT MARCH 2020

| Month     | 2020   | Percent<br>Difference | 2019   | 2018   | 2017   | 2016   |
|-----------|--------|-----------------------|--------|--------|--------|--------|
| January   | 61,309 | 11.68%                | 54,895 | 53,177 | 47,515 | 47,570 |
| February  | 70,732 | 21.37%                | 58,276 | 53,564 | 46,549 | 47,675 |
| March **  | 44,478 | -41.87%               | 76,512 | 66,267 | 57,977 | 59,121 |
| April     |        |                       | 83,560 | 65,648 | 56,012 | 58,420 |
| May       |        |                       | 76,400 | 69,675 | 55,996 | 59,880 |
| June      |        |                       | 89,609 | 72,600 | 61,044 | 62,542 |
| July      |        |                       | 94,298 | 76,394 | 63,336 | 66,953 |
| August    |        |                       | 90,524 | 77,851 | 67,402 | 67,673 |
| September |        |                       | 66,854 | 57,195 | 53,228 | 58,906 |
| October   |        |                       | 77,794 | 69,736 | 67,261 | 56,198 |
| November  |        |                       | 71,098 | 69,414 | 60,008 | 51,971 |
| December  |        |                       | 72,150 | 61,453 | 55,826 | 51,596 |