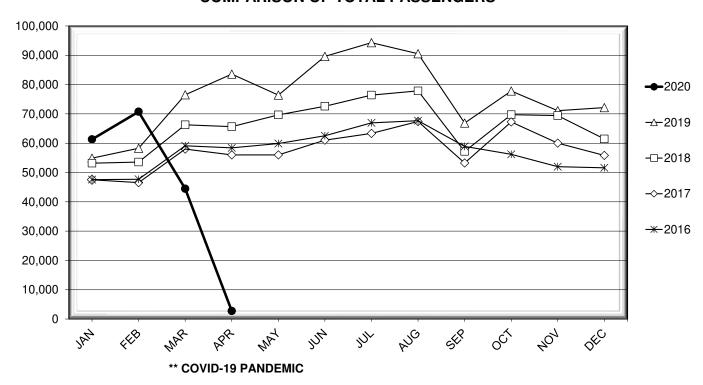

## **TOTAL PASSENGER TRAFFIC COMPARISON**

| Month     | 2020   | Percent<br>Difference | 2019   | 2018   | 2017   | 2016   |
|-----------|--------|-----------------------|--------|--------|--------|--------|
| January   | 61,309 | 11.68%                | 54,895 | 53,177 | 47,515 | 47,570 |
| February  | 70,732 | 21.37%                | 58,276 | 53,564 | 46,549 | 47,675 |
| March **  | 44,478 | -41.87%               | 76,512 | 66,267 | 57,977 | 59,121 |
| April     | 2,749  | -96.71%               | 83,560 | 65,648 | 56,012 | 58,420 |
| May       |        |                       | 76,400 | 69,675 | 55,996 | 59,880 |
| June      |        |                       | 89,609 | 72,600 | 61,044 | 62,542 |
| July      |        |                       | 94,298 | 76,394 | 63,336 | 66,953 |
| August    |        |                       | 90,524 | 77,851 | 67,402 | 67,673 |
| September |        |                       | 66,854 | 57,195 | 53,228 | 58,906 |
| October   |        |                       | 77,794 | 69,736 | 67,261 | 56,198 |
| November  |        |                       | 71,098 | 69,414 | 60,008 | 51,971 |
| December  |        |                       | 72,150 | 61,453 | 55,826 | 51,596 |

### **COMPARISON OF TOTAL PASSENGERS**

Phone: (610) 266-6001 Fax: (610) 264-0115 Internet: www.flylvia.com