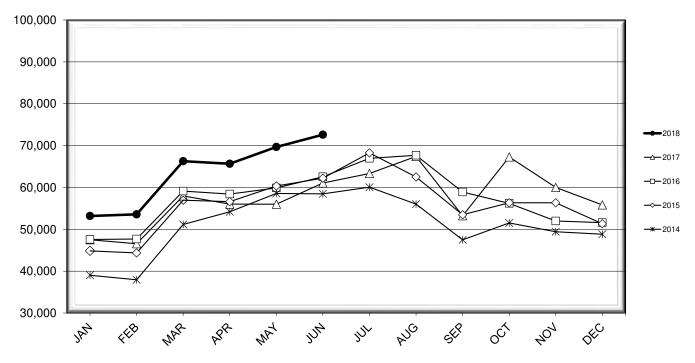

#### TOTAL PASSENGER TRAFFIC COMPARISON

### COMPARISON OF TOTAL PASSENGERS

# LEHIGH VALLEY INTERNATIONAL AIRPORT MONTHLY TRAFFIC REPORT JUNE 2018

| Month     | 2018   | Percent<br>Difference | 2017   | 2016   | 2015   | 2014   |  |
|-----------|--------|-----------------------|--------|--------|--------|--------|--|
| January   | 53,177 | 11.92%                | 47,515 | 47,570 | 44,848 | 39,020 |  |
| February  | 53,564 | 15.07%                | 46,549 | 47,675 | 44,358 | 37,943 |  |
| March     | 66,267 | 14.30%                | 57,977 | 59,121 | 56,939 | 51,161 |  |
| April     | 65,648 | 17.20%                | 56,012 | 58,420 | 56,606 | 54,173 |  |
| May       | 69,675 | 24.43%                | 55,996 | 59,880 | 60,335 | 58,567 |  |
| June      | 72,600 | 18.93%                | 61,044 | 62,542 | 62,200 | 58,471 |  |
| July      |        |                       | 63,336 | 66,953 | 68,256 | 60,064 |  |
| August    |        |                       | 67,402 | 67,673 | 62,497 | 56,021 |  |
| September |        |                       | 53,228 | 58,906 | 53,474 | 47,471 |  |
| October   |        |                       | 67,261 | 56,198 | 56,335 | 51,509 |  |
| November  |        |                       | 60,008 | 51,971 | 56,326 | 49,414 |  |
| December  |        |                       | 55,826 | 51,596 | 51,331 | 48,836 |  |

TOTAL PASSENGERS FOR JUNE 2018: 72,600 PERCENT CHANGE VERSUS JUNE 2017: +18.93%