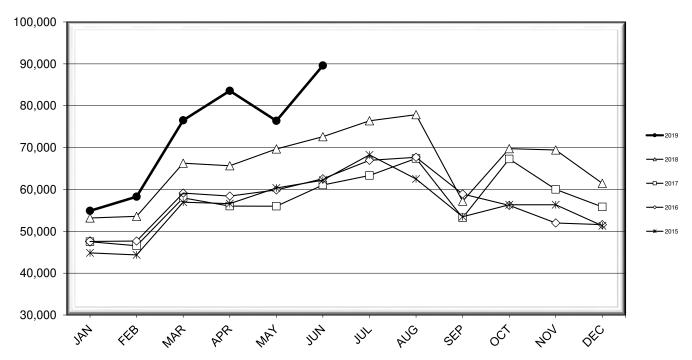

#### TOTAL PASSENGER TRAFFIC COMPARISON

| Month     | 2019   | Percent<br>Difference | 2018   | 2017   | 2016   | 2015   |
|-----------|--------|-----------------------|--------|--------|--------|--------|
| January   | 54,895 | 3.23%                 | 53,177 | 47,515 | 47,570 | 44,848 |
| February  | 58,276 | 8.80%                 | 53,564 | 46,549 | 47,675 | 44,358 |
| March     | 76,512 | 15.46%                | 66,267 | 57,977 | 59,121 | 56,939 |
| April     | 83,560 | 27.28%                | 65,648 | 56,012 | 58,420 | 56,606 |
| May       | 76,400 | 9.65%                 | 69,675 | 55,996 | 59,880 | 60,335 |
| June      | 89,609 | 23.43%                | 72,600 | 61,044 | 62,542 | 62,200 |
| July      |        |                       | 76,394 | 63,336 | 66,953 | 68,256 |
| August    |        |                       | 77,851 | 67,402 | 67,673 | 62,497 |
| September |        |                       | 57,195 | 53,228 | 58,906 | 53,474 |
| October   |        |                       | 69,736 | 67,261 | 56,198 | 56,335 |
| November  |        |                       | 69,414 | 60,008 | 51,971 | 56,326 |
| December  |        |                       | 61,453 | 55,826 | 51,596 | 51,331 |

### COMPARISON OF TOTAL PASSENGERS

Phone: (610) 266-6001 Fax: (610) 264-0115 Internet: www.flylvia.com