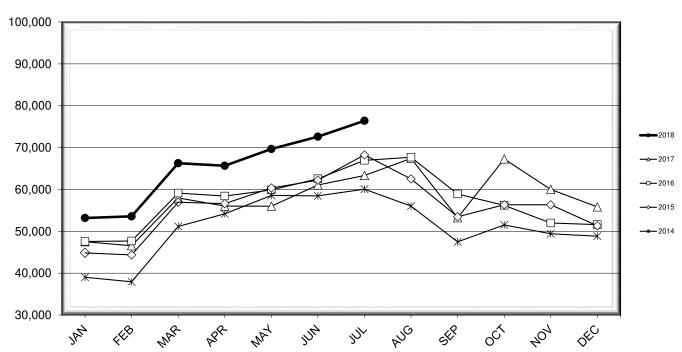

#### TOTAL PASSENGER TRAFFIC COMPARISON

| Month     | 2018   | Percent<br>Difference | 2017   | 2016   | 2015   | 2014   |
|-----------|--------|-----------------------|--------|--------|--------|--------|
| January   | 53,177 | 11.92%                | 47,515 | 47,570 | 44,848 | 39,020 |
| February  | 53,564 | 15.07%                | 46,549 | 47,675 | 44,358 | 37,943 |
| March     | 66,267 | 14.30%                | 57,977 | 59,121 | 56,939 | 51,161 |
| April     | 65,648 | 17.20%                | 56,012 | 58,420 | 56,606 | 54,173 |
| May       | 69,675 | 24.43%                | 55,996 | 59,880 | 60,335 | 58,567 |
| June      | 72,600 | 18.93%                | 61,044 | 62,542 | 62,200 | 58,471 |
| July      | 76,394 | 20.62%                | 63,336 | 66,953 | 68,256 | 60,064 |
| August    |        |                       | 67,402 | 67,673 | 62,497 | 56,021 |
| September |        |                       | 53,228 | 58,906 | 53,474 | 47,471 |
| October   |        |                       | 67,261 | 56,198 | 56,335 | 51,509 |
| November  |        |                       | 60,008 | 51,971 | 56,326 | 49,414 |
| December  |        |                       | 55,826 | 51,596 | 51,331 | 48,836 |

### COMPARISON OF TOTAL PASSENGERS

Phone: (610) 266-6001 Fax: (610) 264-0115 Internet: www.flylvia.com