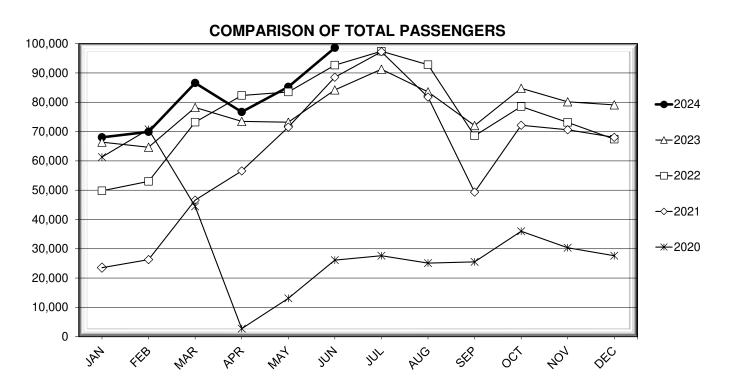

#### **TOTAL PASSENGER TRAFFIC COMPARISON**

| Month     | 2024    | Percent<br>Difference | 2023    | 2022    | 2021    | 2020    |
|-----------|---------|-----------------------|---------|---------|---------|---------|
| January   | 68,030  | 2.47%                 | 66,391  | 49,787  | 23,545  | 61,309  |
| February  | 69,912  | 8.15%                 | 64,645  | 53,000  | 26,299  | 70,732  |
| March     | 86,582  | 10.70%                | 78,216  | 73,196  | 46,596  | 44,478  |
| April     | 76,691  | 4.37%                 | 73,481  | 82,321  | 56,563  | 2,749   |
| May       | 85,243  | 16.46%                | 73,192  | 83,502  | 71,512  | 13,107  |
| June      | 98,589  | 17.10%                | 84,192  | 92,652  | 88,528  | 26,123  |
| July      |         |                       | 91,272  | 97,401  | 97,221  | 27,612  |
| August    |         |                       | 83,524  | 92,799  | 81,759  | 25,116  |
| September |         |                       | 72,031  | 68,531  | 49,330  | 25,545  |
| October   |         |                       | 84,747  | 78,534  | 72,135  | 35,995  |
| November  |         |                       | 80,161  | 73,128  | 70,589  | 30,367  |
| December  |         |                       | 79,094  | 67,405  | 68,034  | 27,631  |
| Total     | 485,047 | 10.21%                | 930,946 | 912,256 | 752,111 | 390,764 |