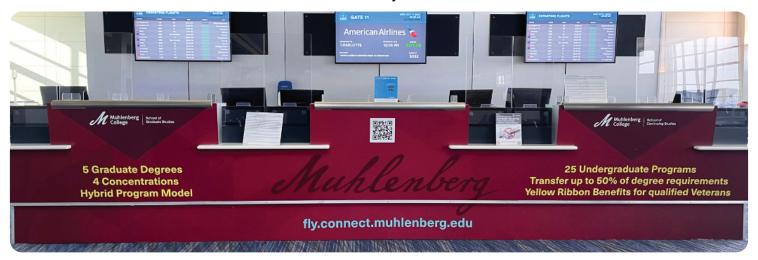

#### **TICKET COUNTER ADVERTISEMENTS**

Departing passengers can view your advertisement from one of our many ticket counters!