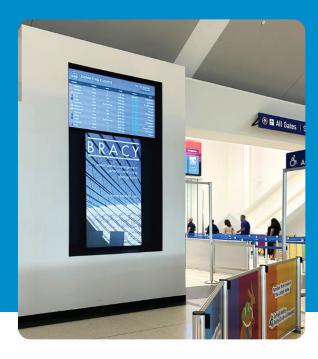

#### TERMINAL DIGITAL DISPLAYS

Digital displays are 15 second images or videos without sound, with four slots available per screen, They are strategically located at decision points where passengers congregate.