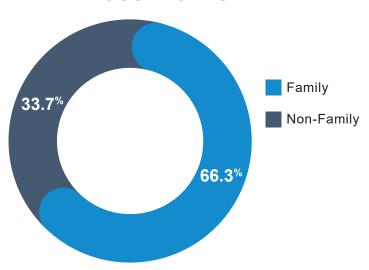

#### **ABOUT US**

- Lehigh Valley Int'l Airport is located 90 miles from New York City and 65 miles from Philadelphia.
- LV is one of the fastest-growing regions in Pennsylvania, generating \$8.1 billion in GDP
- Has a larger economic output than both Vermont and Wyoming.



- Denver (DEN)
- Fort Lauderdale/Hollywood (FLL)
- Punta Gorda (PGD)
- Melbourne (MLB)
- Myrtle Beach (MYR)
- Nashville (BNA)
- Orlando International (MCO)
- Orlando Sanford (SFB)
- Sarasota/Bradenton (SRQ)
- St. Pete/Clearwater (PIE)



- Charlotte (CLT)
- Philadelphia (PHL)



Atlanta (ATL)



- Chicago O'Hare (ORD)
- Newark (EWR)

#### PASSENGER DEMOGRAPHICS



#### HOUSEHOLD INCOME



#### **FAMILY HOUSEHOLDS**



#### **DEMOGRAPHIC FACTS**

of visitors are working ouples and families living comfortable lifestyles.

of visitors are empty
nesters with sophisticated taste and lavish lifestyles.

of visitors are mature, retired couples that are loyal customers with modest taste.

**AVERAGE INCOME** 

\$101,486 Average Household Income \$40,412 Average Income Per Person



### **AUDIENCE PROFILE**



This map shows our passengers come from Eastern PA, New Jersey, and New York to visit ABE.

### **OUTDOOR DISPLAYS**

#### OUTDOOR BANNER

Be the first advertisement to greet passengers as they are entering and exiting the airport. A large, high impact display right outside of the main terminal.



#### **MOVING MEDIA**

# ESCALATOR HANDRAILS

Ad Rails are an innovative and creative way to grab the passen