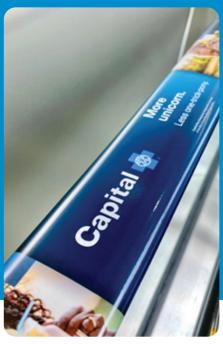

# ESCALATOR HANDRAILS

Ad Rails are an innovative and creative way to grab the passengers' attention!

Zero installation costs, and artwork can be changed every 6 months.