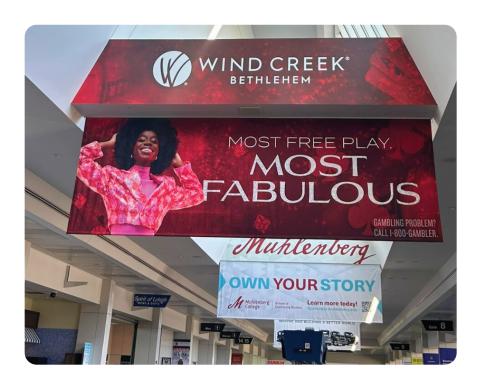

# HANGING BANNER AND BEAM WRAP

Hanging Banners include the
Beam Wraps and are double sided,
It has the highest impact and
visibility to both departing
and arriving passengers