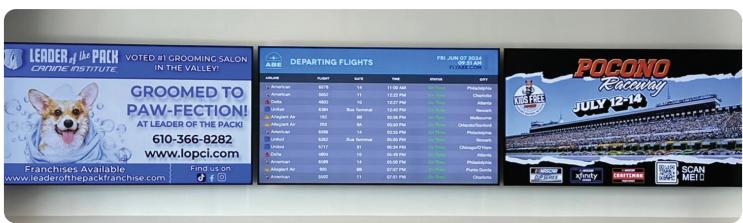

#### TERMINAL DIGITAL DISPLAYS

Digital displays are 15 second images or videos without sound, with four slots available per screen, They are strategically located at decision points where passengers congregate.