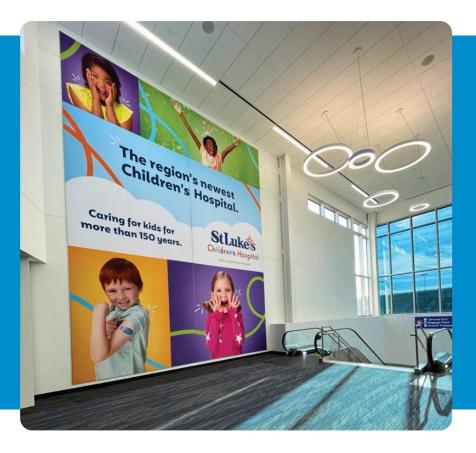

### **TENSION FABRICS**

Tension Fabrics are strategically located throughout the terminal in high impact areas with dwell times of 90+ minutes.