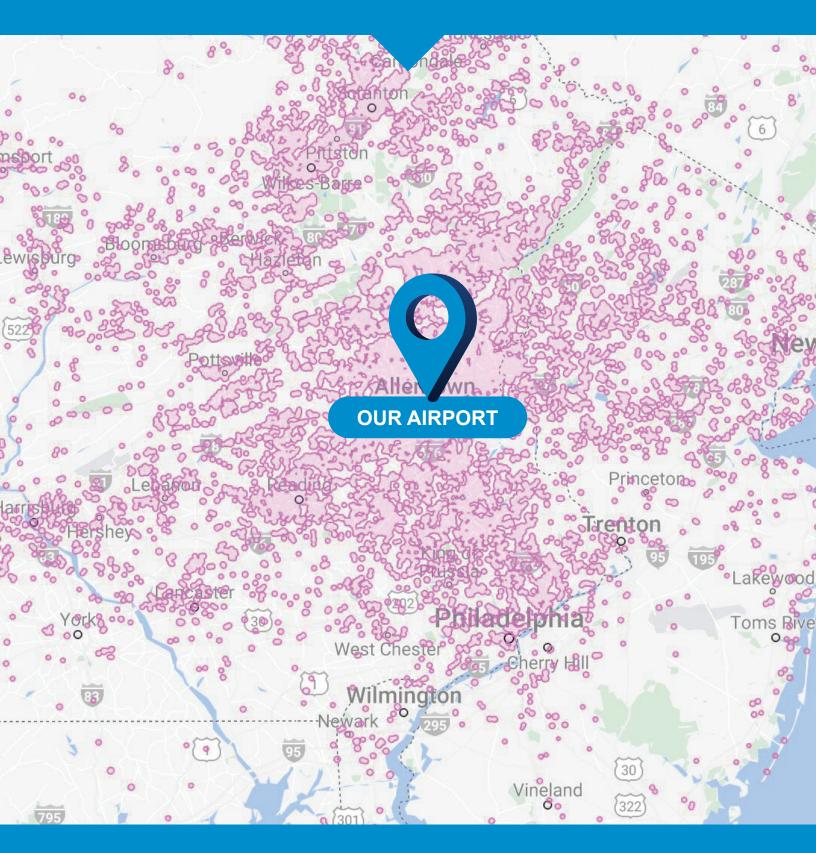

### **AUDIENCE PROFILE**

This map shows our passengers come from Eastern PA, New Jersey, and New York to visit ABE.