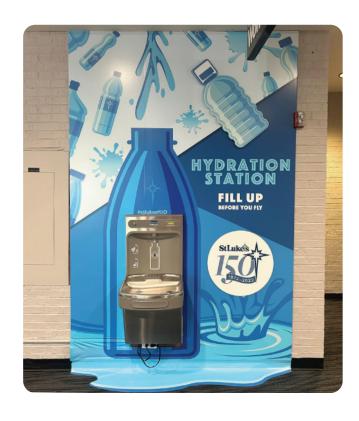

#### HYDRATION STATIONS

Work with us to find a creative canvas that aligns with your businesses needs and goals!

St. Luke's University Health Network transformed all of our water fountains into "Hydration Stations"