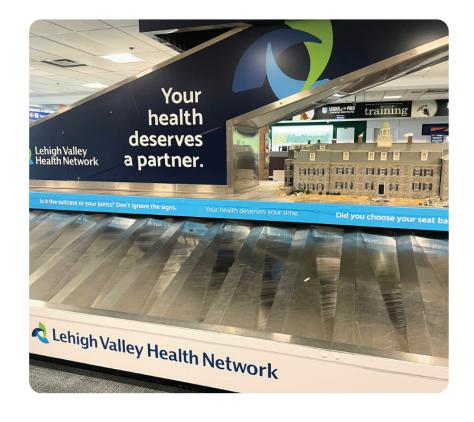

# BAGGAGE CAROUSELS

Baggage Carousels will reach a captive audience while passengers wait for luggage and rental cars.