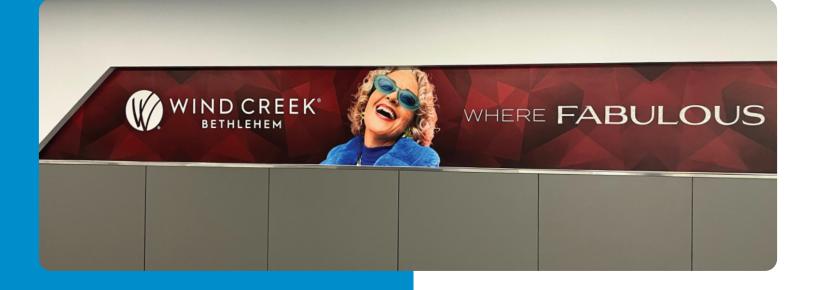

### **TENSION FABRICS**

Tension Fabrics are strategically located throughout the terminal in high impact areas with dwell times of 90+ minutes.