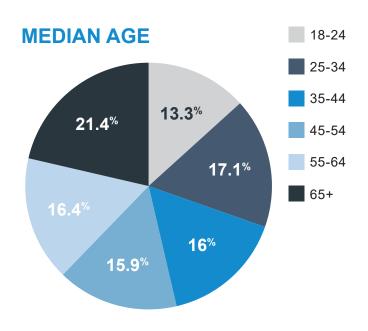

#### HOUSEHOLD INCOME

**AVERAGE INCOME** 

\$101,486 Average Household Income \$40,412 Average Income Per Person