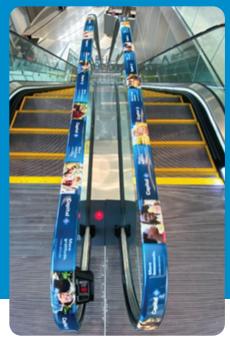

# ESCALATOR HANDRAILS

Ad Rails are an innovative and creative way to grab the passengers' attention!

Zero installation costs, and artwork can be changed every 6 months.