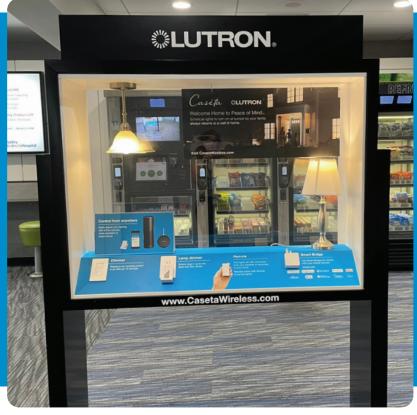

## DISPLAY CASE

Showcase a model or products in one of our display cases! A unique way for passengers to get to know your brand while passing by.