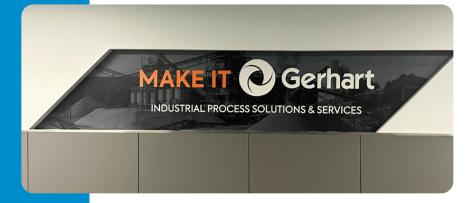

### **TENSION FABRICS**

Tension Fabrics are strategically located throughout the terminal in high impact areas with dwell times of 90+ minutes.